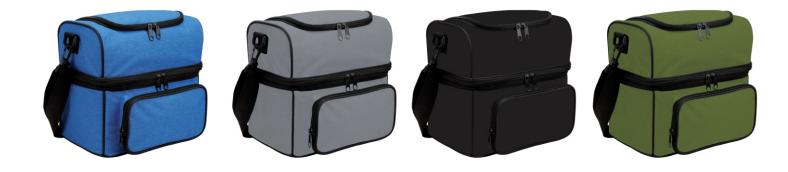

## 70% SIZE

| <ul> <li>Product Code: JCB004</li> <li>Product Size: 270X170X250MM</li> <li>Decoration Area: Embroidery, transfer 120x50mm</li> </ul>                                                                                                     |                         |                     |                     |       |
|-------------------------------------------------------------------------------------------------------------------------------------------------------------------------------------------------------------------------------------------|-------------------------|---------------------|---------------------|-------|
| job will not proceed without signature approval. If approval is not approved, delivery could be jeopardised.                                                                                                                              |                         |                     |                     |       |
| <b><u>NOTE</u>:</b> Ensure that this Proof is correct & inaccordance with your instructions. CLIENTS <u>SIGNATURE IS ACCEPTANCE</u> THAT ALL ARTWORK IS CORRECT.<br><b>PLEASE TICK APPROPRIATE BOX, SIGN AND RETURN BY FAX A.S.A.P.</b> - |                         |                     |                     |       |
| ARTWORK APPROVED (Print as shown)                                                                                                                                                                                                         |                         |                     |                     |       |
| Ensure these (artwork)<br>details are correct<br><b>PLEASE TICK</b>                                                                                                                                                                       | Spelling 🗆<br>Colours 🔲 | Product 🗆<br>Size 🗆 | Name:<br>Signature: | Date: |