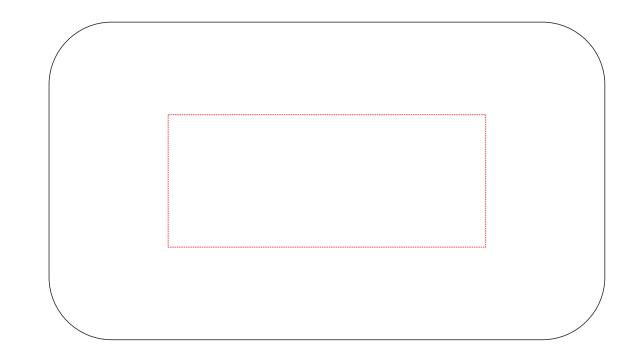

## 70% SIZE

| <ul> <li>Product Code: JCB004</li> <li>Product Size: 270X170X250MM</li> <li>Decoration Area: Embroidery, transfer 120x50mm</li> </ul>                                                                                                     |                         |                     |                     |       |
|-------------------------------------------------------------------------------------------------------------------------------------------------------------------------------------------------------------------------------------------|-------------------------|---------------------|---------------------|-------|
| job will not proceed without signature approval. If approval is not approved, delivery could be jeopardised.                                                                                                                              |                         |                     |                     |       |
| <b><u>NOTE</u>:</b> Ensure that this Proof is correct & inaccordance with your instructions. CLIENTS <u>SIGNATURE IS ACCEPTANCE</u> THAT ALL ARTWORK IS CORRECT.<br><b>PLEASE TICK APPROPRIATE BOX, SIGN AND RETURN BY FAX A.S.A.P.</b> - |                         |                     |                     |       |
| ARTWORK APPROVED (Print as shown)                                                                                                                                                                                                         |                         |                     |                     |       |
| Ensure these (artwork)<br>details are correct<br><b>PLEASE TICK</b>                                                                                                                                                                       | Spelling 🗆<br>Colours 🔲 | Product 🗆<br>Size 🗆 | Name:<br>Signature: | Date: |