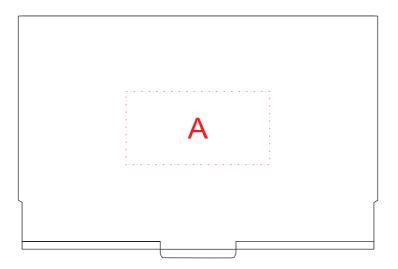

## LASER ENGRAVING ARTWORK FOR APPROVAL

**ENGRAVING POSITION** 

100% SIZE

| Product Co<br>Product Si<br>Decoration                                                                                                                                                                   | ze:               |         | (W) | )X64.0(H)mm<br>(W)x20.0(H)mi | VISIT: m jssupplies.con | 1.au |
|----------------------------------------------------------------------------------------------------------------------------------------------------------------------------------------------------------|-------------------|---------|-----|------------------------------|-------------------------|------|
| job will not proceed without signature approval. If approval is not approved, delivery could be jeopardised.                                                                                             |                   |         |     |                              |                         |      |
| NOTE: Ensure that this Proof is correct & inaccordance with your instructions. CLIENTS SIGNATURE IS ACCEPTANCE THAT ALL ARTWORK IS CORRECT.  PLEASE TICK APPROPRIATE BOX, SIGN AND RETURN BY FAX A.S.A.P |                   |         |     |                              |                         |      |
| ARTWORK APPROVED (Print as shown)  AMEND ARTWORK WITH CORRECTIONS (Re-fax for approval)                                                                                                                  |                   |         |     |                              |                         |      |
| Ensure these (artwork)<br>details are correct                                                                                                                                                            | Spelling          | Product |     | Name:                        |                         |      |
| PLEASE TICK                                                                                                                                                                                              | Colours $\square$ | Size    |     | Signature:                   | Date:                   |      |