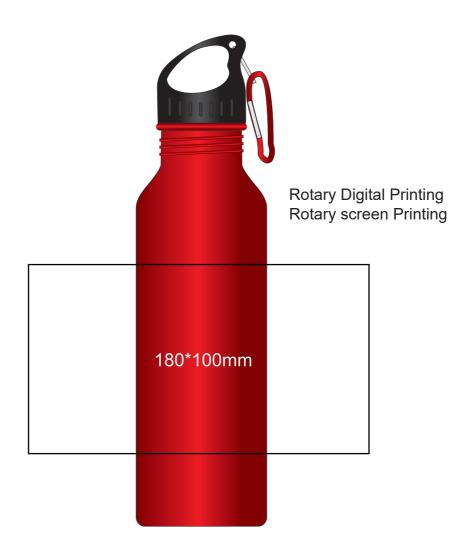

## **ARTWORK FOR APPROVAL**

@50% size

| <ul><li>Product Co</li><li>Product Size</li></ul> |                   | Jm034<br>DIA 72 x 265 mm                                                                                                                                                                         |         |             |                  |                                                           |     |  |
|---------------------------------------------------|-------------------|--------------------------------------------------------------------------------------------------------------------------------------------------------------------------------------------------|---------|-------------|------------------|-----------------------------------------------------------|-----|--|
| >Decoration                                       |                   | Laser Engraving:30(wide)Ix60(high) mm Rotary Digital Printing: 180(wide)Ix100(high) mm( full colour) Rotary screen Printing: 180(wide)Ix100(high) mm (1 colour) Digital print: 45 mm W X 65 mm H |         |             |                  |                                                           |     |  |
| job will <u>no</u> t                              | proceed <u>v</u>  | <u>without</u> s                                                                                                                                                                                 | signatu | ire approva | I If approval is | not approved, delivery could be jeopardise                | ed. |  |
| NOTE: Ensure that this P                          |                   |                                                                                                                                                                                                  |         |             |                  | ACCEPTANCE THAT ALL ARTWORK IS CORREC<br><b>( A.S.A.P</b> | CT. |  |
| ARTWORK AP                                        | PROVED (Print     | as shown)                                                                                                                                                                                        |         | AMEND AR    | TWORK WITH (     | CORRECTIONS (Re-fax for approval)                         |     |  |
| Ensure these (artwork)<br>details are correct     | Spelling 🗆        | Product                                                                                                                                                                                          |         | Name:       |                  |                                                           |     |  |
| PLEASE TICK                                       | Colours $\square$ | Size                                                                                                                                                                                             |         | Signature:  |                  | Date:                                                     |     |  |