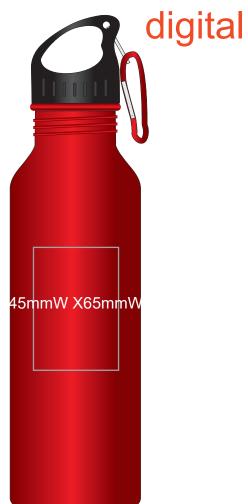

## **ARTWORK FOR APPROVAL**

@50% size

| <ul><li>Product Co</li><li>Product Size</li></ul> |                   | Jm034<br>DIA 72 x 265 mm                                                                                                                                                                         |         |             |                  |                                                           |     |  |
|---------------------------------------------------|-------------------|--------------------------------------------------------------------------------------------------------------------------------------------------------------------------------------------------|---------|-------------|------------------|-----------------------------------------------------------|-----|--|
| >Decoration                                       |                   | Laser Engraving:30(wide)Ix60(high) mm Rotary Digital Printing: 180(wide)Ix100(high) mm( full colour) Rotary screen Printing: 180(wide)Ix100(high) mm (1 colour) Digital print: 45 mm W X 65 mm H |         |             |                  |                                                           |     |  |
| job will <u>no</u> t                              | proceed <u>v</u>  | <u>without</u> s                                                                                                                                                                                 | signatu | ire approva | I If approval is | not approved, delivery could be jeopardise                | ed. |  |
| NOTE: Ensure that this P                          |                   |                                                                                                                                                                                                  |         |             |                  | ACCEPTANCE THAT ALL ARTWORK IS CORREC<br><b>( A.S.A.P</b> | CT. |  |
| ARTWORK AP                                        | PROVED (Print     | as shown)                                                                                                                                                                                        |         | AMEND AR    | TWORK WITH (     | CORRECTIONS (Re-fax for approval)                         |     |  |
| Ensure these (artwork)<br>details are correct     | Spelling 🗆        | Product                                                                                                                                                                                          |         | Name:       |                  |                                                           |     |  |
| PLEASE TICK                                       | Colours $\square$ | Size                                                                                                                                                                                             |         | Signature:  |                  | Date:                                                     |     |  |