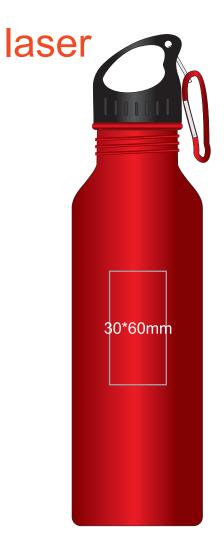

## **ARTWORK FOR APPROVAL**

@50% size

| <ul><li>Product Co</li><li>Product Size</li></ul> |                   | Jm034<br>DIA 72 x 265 mm                                                                                                                                                                         |         |             |                  |                                                           |     |  |
|---------------------------------------------------|-------------------|--------------------------------------------------------------------------------------------------------------------------------------------------------------------------------------------------|---------|-------------|------------------|-----------------------------------------------------------|-----|--|
| >Decoration                                       |                   | Laser Engraving:30(wide)Ix60(high) mm Rotary Digital Printing: 180(wide)Ix100(high) mm( full colour) Rotary screen Printing: 180(wide)Ix100(high) mm (1 colour) Digital print: 45 mm W X 65 mm H |         |             |                  |                                                           |     |  |
| job will <u>no</u> t                              | proceed <u>v</u>  | <u>without</u> s                                                                                                                                                                                 | signatu | ire approva | I If approval is | not approved, delivery could be jeopardise                | ed. |  |
| NOTE: Ensure that this P                          |                   |                                                                                                                                                                                                  |         |             |                  | ACCEPTANCE THAT ALL ARTWORK IS CORREC<br><b>( A.S.A.P</b> | CT. |  |
| ARTWORK AP                                        | PROVED (Print     | as shown)                                                                                                                                                                                        |         | AMEND AR    | TWORK WITH (     | CORRECTIONS (Re-fax for approval)                         |     |  |
| Ensure these (artwork)<br>details are correct     | Spelling 🗆        | Product                                                                                                                                                                                          |         | Name:       |                  |                                                           |     |  |
| PLEASE TICK                                       | Colours $\square$ | Size                                                                                                                                                                                             |         | Signature:  |                  | Date:                                                     |     |  |