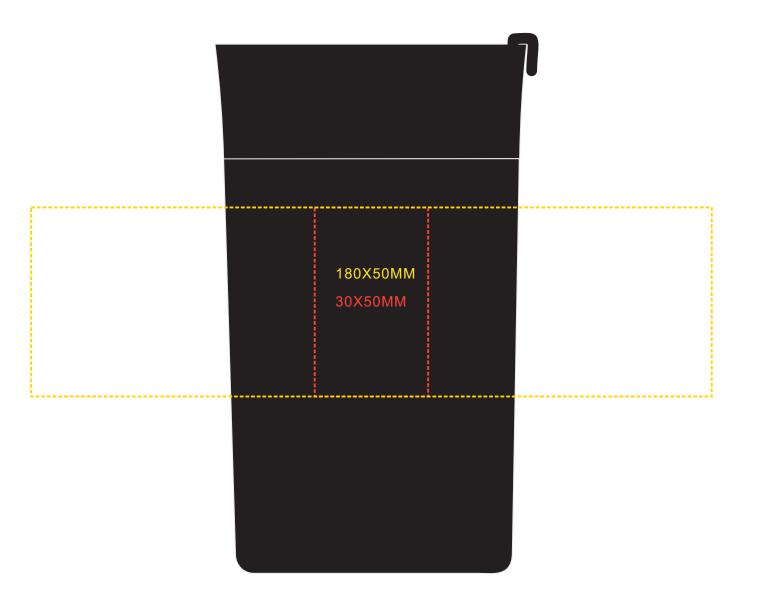

## JM076 THERMO COFFEE MUG

Artwork for Approval

Size @ 100% -

## Laser Engraving: 50mm h x 30mm W Screen printing: 180mm W x 50 mm H

| job will not proceed without signature approval. If approval is not approved, delivery could be jeopardised.                                |            |         |  |            |                      |                                |  |
|---------------------------------------------------------------------------------------------------------------------------------------------|------------|---------|--|------------|----------------------|--------------------------------|--|
| NOTE: Ensure that this Proof is correct & inaccordance with your instructions. CLIENTS SIGNATURE IS ACCEPTANCE THAT ALL ARTWORK IS CORRECT. |            |         |  |            |                      |                                |  |
| PLEASE TICK APPROPRIATE BOX, SIGN AND RETURN BY FAX A.S.A.P                                                                                 |            |         |  |            |                      |                                |  |
| ARTWORK APPROVED (Print as shown)                                                                                                           |            |         |  | AMEND ART  | WORK WITH CORRECTION | <b>S</b> (Re-fax for approval) |  |
| Ensure these (artwork)<br>details are correct<br><b>PLEASE TICK</b>                                                                         | Spelling 🔲 | Product |  | Name:      |                      |                                |  |
|                                                                                                                                             | Colours 🔲  | Size    |  | Signature: |                      | Date:                          |  |