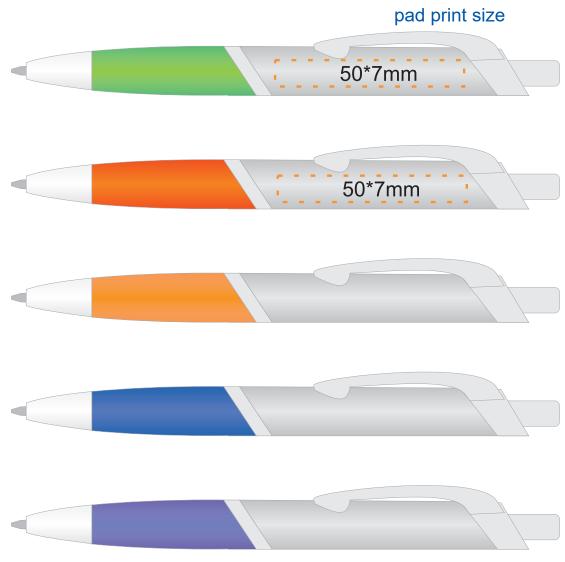

## Artwork for Approval

Size @100% -



| Company Name:                                                                                                                                                                                            |                    |         |  |              | Product Code: JP001 |
|----------------------------------------------------------------------------------------------------------------------------------------------------------------------------------------------------------|--------------------|---------|--|--------------|---------------------|
| Qty:                                                                                                                                                                                                     |                    |         |  |