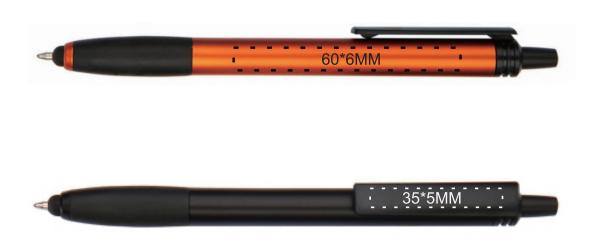

## 100% SIZE

| Product Code: JP064 Product Size: W 140MM Decoration Area: Pad Printing: A- 60x6mm B-35X5mm                                                                                                              |                   |           |  |             |                                            |   |
|----------------------------------------------------------------------------------------------------------------------------------------------------------------------------------------------------------|-------------------|-----------|--|-------------|--------------------------------------------|---|
| job will not proceed without signature approval. If approval is not approved, delivery could be jeopardised.                                                                                             |                   |           |  |             |                                            |   |
| NOTE: Ensure that this Proof is correct & inaccordance with your instructions. CLIENTS SIGNATURE IS ACCEPTANCE THAT ALL ARTWORK IS CORRECT.  PLEASE TICK APPROPRIATE BOX, SIGN AND RETURN BY FAX A.S.A.P |                   |           |  |             |                                            |   |
| ARTWORK A                                                                                                                                                                                                | PPROVED (Print )  | as shown) |  | AMEND ARTWO | ORK WITH CORRECTIONS (Re-fax for approval) |   |
| Ensure these (artwork)<br>details are correct                                                                                                                                                            | Spelling          | Product   |  | Name:       |                                            | • |
| PLEASE TICK                                                                                                                                                                                              | Colours $\square$ | Size      |  | Signature:  | Date <sup>.</sup>                          |   |