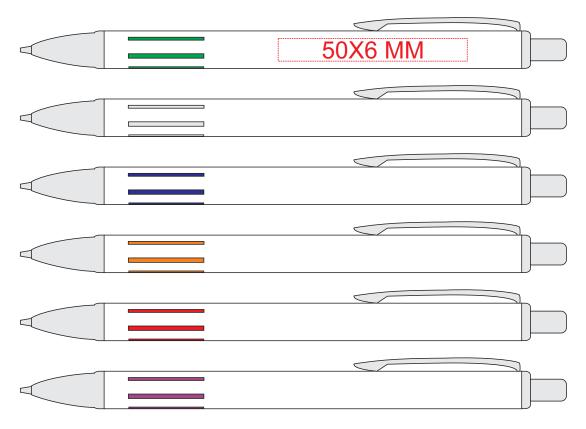

## 100% SIZE

| Product Code: JP085 Product Size: W 142MM                                                                                                                                                                                          |                         |                 |  |       |
|------------------------------------------------------------------------------------------------------------------------------------------------------------------------------------------------------------------------------------|-------------------------|-----------------|--|-------|
| Decoration Area: Laser Engraving, pad print, 4CP print 50X6 MM                                                                                                                                                                     |                         |                 |  |       |
| job will <u>not</u> proceed <u>without</u> signature approval. If approval is not approved, delivery could be jeopardised.                                                                                                         |                         |                 |  |       |
| <b>NOTE:</b> Ensure that this Proof is correct & inaccordance with your instructions. CLIENTS <u>SIGNATURE IS ACCEPTANCE</u> THAT ALL ARTWORK IS CORRECT.<br><b>PLEASE TICK APPROPRIATE BOX, SIGN AND RETURN BY FAX A.S.A.P.</b> - |                         |                 |  |       |
| ARTWORK APPROVED (Print as shown)       AMEND ARTWORK WITH CORRECTIONS (Re-fax for approval)                                                                                                                                       |                         |                 |  |       |
| details are correct                                                                                                                                                                                                                | Spelling 🗆<br>Colours 🗖 | Product<br>Size |  | Name: |