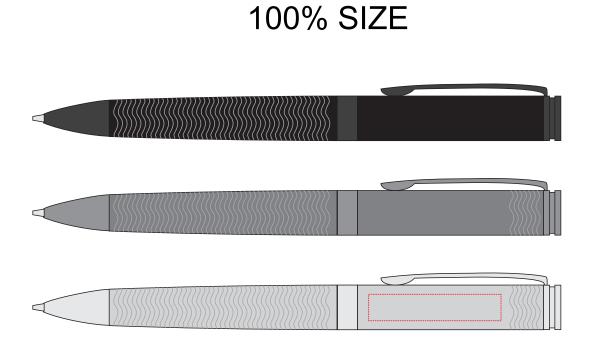

**ART APPROVAL** 

| <ul> <li>Product Code: JP085</li> <li>Product Size: 138 MM</li> <li>Decoration Area: Laser Engraving, pad print 35X7 MM, 4CP print 35X6 MM</li> </ul>                                                                              |                         |                     |  |       |
|------------------------------------------------------------------------------------------------------------------------------------------------------------------------------------------------------------------------------------|-------------------------|---------------------|--|-------|
| job will not proceed without signature approval. If approval is not approved, delivery could be jeopardised.                                                                                                                       |                         |                     |  |       |
| <b>NOTE:</b> Ensure that this Proof is correct & inaccordance with your instructions. CLIENTS <u>SIGNATURE IS ACCEPTANCE</u> THAT ALL ARTWORK IS CORRECT.<br><b>PLEASE TICK APPROPRIATE BOX, SIGN AND RETURN BY FAX A.S.A.P.</b> - |                         |                     |  |       |
| ARTWORK APPROVED (Print as shown)       AMEND ARTWORK WITH CORRECTIONS (Re-fax for approval)                                                                                                                                       |                         |                     |  |       |
| Ensure these (artwork)<br>details are correct<br><b>PLEASE TICK</b>                                                                                                                                                                | Spelling □<br>Colours □ | Product 🗆<br>Size 🗆 |  | Date: |