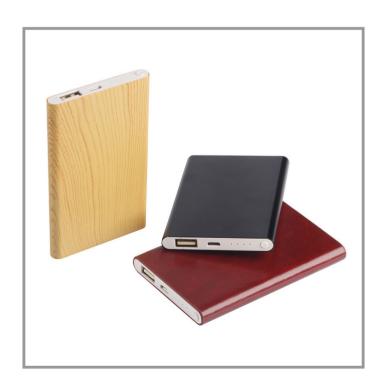

## ARTWORK FOR APPROVAL SCALE 100%





| job will not proceed without signature approval. If approval is not approved, delivery could be jeopardised.                                                                                             |                   |                 |  |             |  |
|----------------------------------------------------------------------------------------------------------------------------------------------------------------------------------------------------------|-------------------|-----------------|--|-------------|--|
| NOTE: Ensure that this Proof is correct & inaccordance with your instructions. CLIENTS SIGNATURE IS ACCEPTANCE THAT ALL ARTWORK IS CORRECT.  PLEASE TICK APPROPRIATE BOX, SIGN AND RETURN BY FAX A.S.A.P |                   |                 |  |             |  |
| ARTWORK