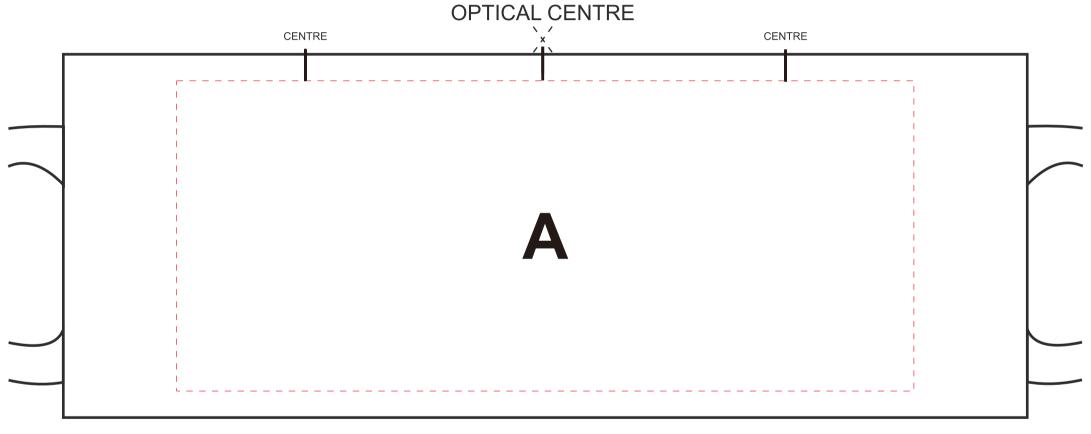

## ARTWORK FOR APPROVAL

Maximum Imprint Area 195X82mm

All type should be a minimum 12 points(4.2mm) or larger and lines should be no thinner than 2 point (0.7mm)

| This job will not proceed without signature approval. If approval is not approved, delivery could be jeopardised.                                                                                        |                   |         |  |            |       |
|----------------------------------------------------------------------------------------------------------------------------------------------------------------------------------------------------------|-------------------|---------|--|------------|-------|
| NOTE: Ensure that this Proof is correct & inaccordance with your instructions. CLIENTS SIGNATURE IS ACCEPTANCE THAT ALL ARTWORK IS CORRECT.  PLEASE TICK APPROPRIATE BOX, SIGN AND RETURN BY FAX A.S.A.P |                   |         |  |            |       |
| ARTWORK APPROVED (Print as shown)  AMEND ARTWORK WITH CORRECTIONS (Re-fax for approved)                                                                                                                  |                   |         |  |            |       |
| Ensure these (artwork) details are correct PLEASE TICK                                                                                                                                                   | Spelling 🗆        | Product |  | Name:      |       |
|                                                                                                                                                                                                          | Colours $\square$ | Size    |  | Signature: | Date: |