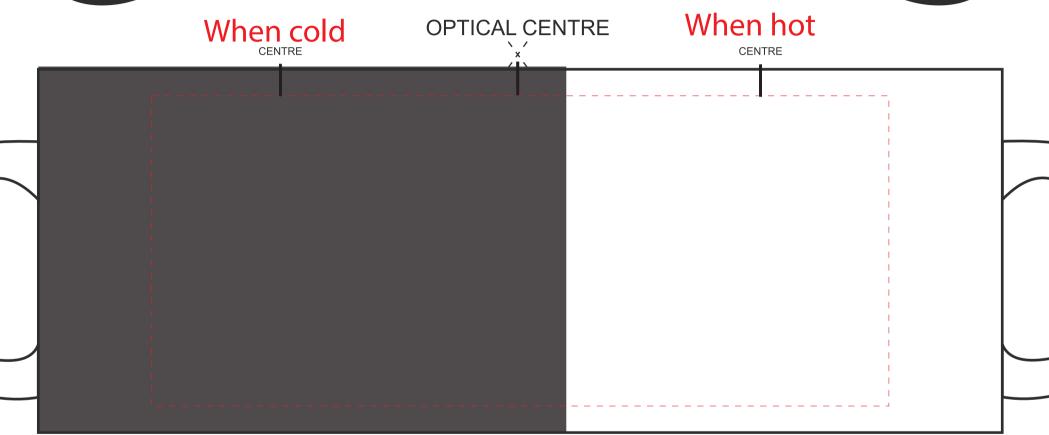

## **ARTWORK FOR APPROVAL**

Maximum Imprint Area 195X82mm

All type should be a minimum 12 points(4.2mm) or larger and lines should be no thinner than 2 point (0.7mm)

|                                                                                                                                                           |                     | · ·              | ,       | 0                |                                                          |
|-----------------------------------------------------------------------------------------------------------------------------------------------------------|---------------------|------------------|---------|------------------|----------------------------------------------------------|
| This job will <u>no</u>                                                                                                                                   | ot proceed <u>w</u> | <u>vithout</u> s | signatu | ire approval. If | approval is not approved, delivery could be jeopardised. |
| <b>NOTE:</b> Ensure that this Proof is correct & inaccordance with your instructions. CLIENTS <u>SIGNATURE IS ACCEPTANCE</u> THAT ALL ARTWORK IS CORRECT. |                     |                  |         |                  |                                                          |
| PLEASE TICK APPROPRIATE BOX, SIGN AND RETURN BY FAX A.S.A.P                                                                                               |                     |                  |         |                  |                                                          |
| ARTWORK AI                                                                                                                                                | PPROVED (Print      | as shown)        |         | AMEND ARTWO      | <b>RK WITH CORRECTIONS</b> (Re-fax for approval)         |
| Ensure these (artwork)<br>details are correct                                                                                                             | Spelling 🛛          | Product          |         | Name:            |                                                          |
| PLEASE TICK                                                                                                                                               | Colours 🔲           | Size             |         | Signature:       | Date:                                                    |