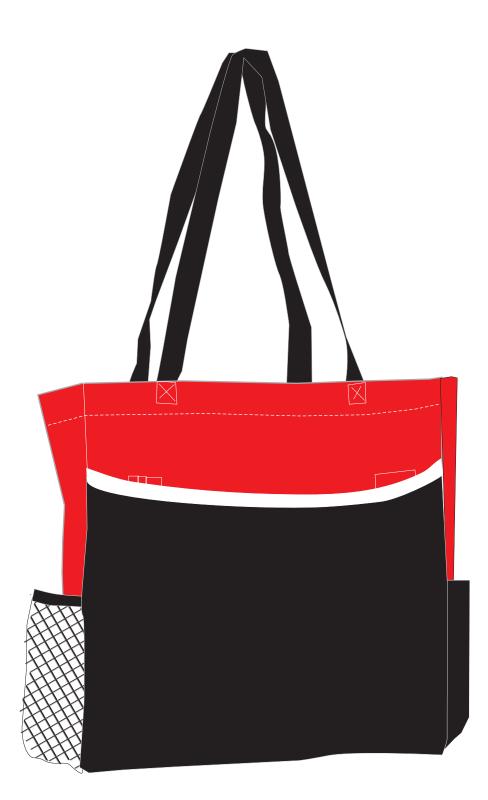

## TB016

| This job will not proceed without signature approval. If approval is not approved, delivery could be jeopardised.                                                                                                                |          |                 |   |                                                      |
|----------------------------------------------------------------------------------------------------------------------------------------------------------------------------------------------------------------------------------|----------|-----------------|---|------------------------------------------------------|
| <b>NOTE:</b> Ensure that this Proof is correct & inaccordance with your instructions. CLIENTS <u>SIGNATURE IS ACCEPTANCE</u> THAT ALL ARTWORK IS CORRECT.<br><b>PLEASE TICK APPROPRIATE BOX, SIGN AND RETURN BY FAX A.S.A.P.</b> |          |                 |   |                                                      |
| ARTWORK APPROVED (Print as shown)                                                                                                                                                                                                |          |                 | [ | AMEND ARTWORK WITH CORRECTIONS (Re-fax for approval) |
| Ensure these (artwork)<br>details are correct                                                                                                                                                                                    | Spelling | Product<br>Size |   | Name:                                                |
| PLEASE TICK                                                                                                                                                                                                                      |          | 5126            |   | Signature: Date:                                     |