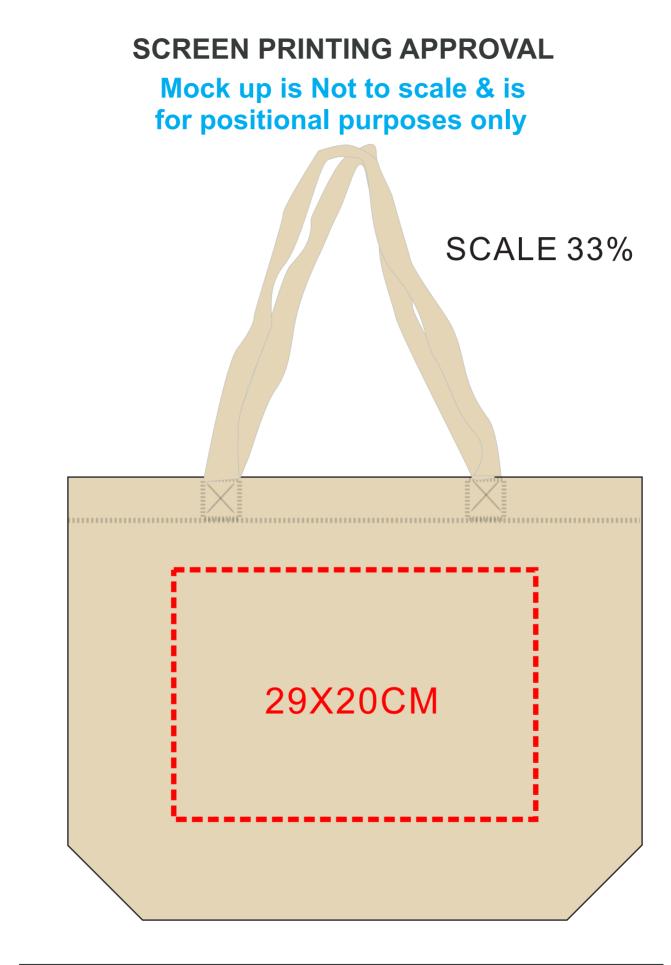

| This job will not proceed without signature approval. If approval is not approved, delivery could be jeopardised.                                                                                                  |                         |                 |  |       |                       |
|--------------------------------------------------------------------------------------------------------------------------------------------------------------------------------------------------------------------|-------------------------|-----------------|--|-------|-----------------------|
| NOTE: Ensure that this Proof is correct & inaccordance with your instructions. CLIENTS <u>SIGNATURE IS ACCEPTANCE</u> THAT ALL ARTWORK IS CORRECT.<br>PLEASE TICK APPROPRIATE BOX, SIGN AND RETURN BY FAX A.S.A.