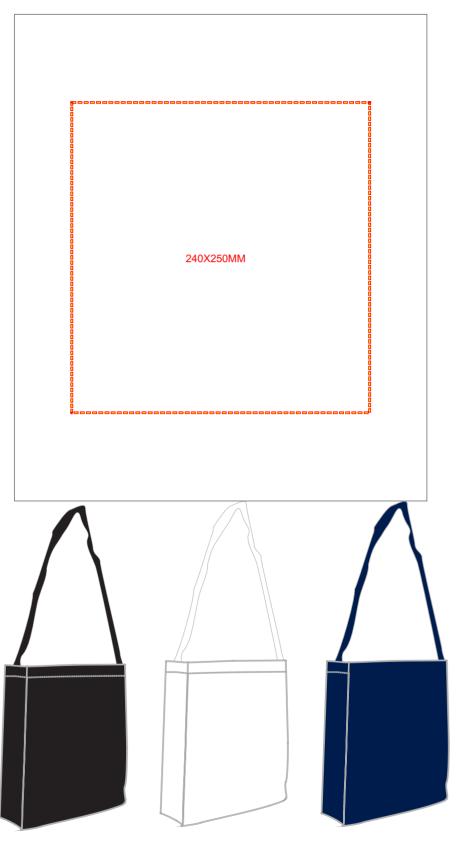

## **SCREEN PRINTING APPROVAL**

SCALE 33%

| This job will not proceed without signature approval. If approval is not approved, delivery could be jeopardised.                                                                                                |                   |         |  |            |       |
|------------------------------------------------------------------------------------------------------------------------------------------------------------------------------------------------------------------|-------------------|---------|--|------------|-------|
| NOTE: Ensure that this Proof is correct & inaccordance with your instructions. CLIENTS <u>SIGNATURE IS ACCEPTANCE</u> THAT ALL ARTWORK IS CORRECT.  PLEASE TICK APPROPRIATE BOX, SIGN AND RETURN BY FAX A.S.A.P. |                   |         |  |            |       |
| ARTWORK APPROVED (Print as shown)  AMEND ARTWORK WITH CORRECTIONS (Re-fax for approval)                                                                                                                          |                   |         |  |            |       |
| Ensure these (artwork) details are correct PLEASE TICK                                                                                                                                                           | Spelling          | Product |  | Name:      |       |
|                                                                                                                                                                                                                  | Colours $\square$ | Size    |  | Signature: | Date: |